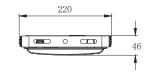

# **DIMENSION DRAW**

**OUTDOOR**

#### **MATERIAL**

Die-cast aluminium, Transparent 4mm

tempred-Glass

Aluminum frame

Steel Galvanized and painted bracket

| Model:             | Grigio                |
|--------------------|-----------------------|
| Format:            | Square                |
| Location:          | Exterior              |
| Wattage:           | 100W                  |
| Materials:         | Aluminium             |
| Led Color:         | 3000K / 4000K / 6500K |
| Product Dimension: | 330*220*46mm          |
| IP Code:           | 65                    |
| Fixation:          | Surface               |
| CRI:               | 80                    |
| Lumen Output:      | 13.000LM              |
| Frequency:         | 50/60 Hz              |
| Beam Angle:        | 90°                   |
| Net weight:        | 2.16kgs               |