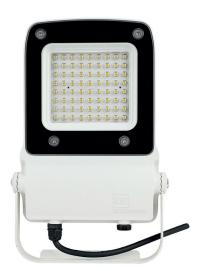

## **TYPE**

Grigio floodlight with low wind resistance. Comprehensive range available in sixw sizes with extensive optical and light distributions from 50W up to 400W to cover all applications. Can be tilted in all directions thanks to its fixing galvanized and painted bracket.

#### **MATERIAL**

Die-cast aluminium, Transparent 4mm

tempred-Glass

Aluminum frame

Steel Galvanized and painted bracket

| Model:             | Grigio                |
|--------------------|-----------------------|
| Format:            | Square                |
| Location:          | Exterior              |
| Wattage:           | 100W                  |
| Materials:         | Aluminium             |
| Led Color:         | 3000K / 4000K / 6500K |
| Product Dimension: | 330*220*46mm          |
| IP Code:           | 65                    |
| Fixation:          | Surface               |
| CRI:               | 80                    |
| Lumen Output:      | 13.000LM              |
| Frequency:         | 50/60 Hz              |
| Beam Angle:        | 90°                   |
| Net weight:        | 2.16kgs               |