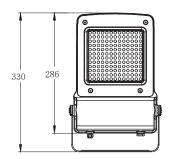

tempred-Glass

Aluminum frame

Steel Galvanized and painted bracket

| Model:             | Grigio                |
|--------------------|-----------------------|
| Format:            | Square                |
| Location:          | Exterior              |
| Wattage:           | 100W                  |
| Materials:         | Aluminium             |
| Led Color:         | 3000K / 4000K / 6500K |
| Product Dimension: | 330*220*46mm          |
| IP Code:           | 65                    |
| Fixation:          | Surface               |
| CRI:               | 80                    |
| Lumen Output:      | 13.000LM              |
| Frequency:         | 50/60 Hz              |
| Beam Angle:        | 90°                   |
| Net weight:        | 2.16kgs               |

# **DIMENSION DRAW**





**OUTDOOR**