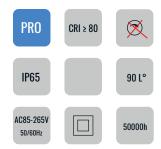

#### **CHARACTERISTICS**

LEDs: 2835

Nomial efficacy:130 lm/W

Maximum LED: 1000mA

Lifetime L90B10:>50,000 hours

Luminous flux and efficacy at 5000°K and CRI>80

Luminous flux tolerance <+/-3%

Values may be subject to change du LED binning.

## **OPENING/BEAM**

High efficiency Ra>80 LED. 90°

#### **MATERIAL**

Die-cast aluminium, Transparent 4mm

tempred-Glass

Aluminum frame

Steel Galvanized and painted bracket

| Model:             | Grigio                |
|--------------------|-----------------------|
| Format:            | Square                |
| Location:          | Exterior              |
| Wattage:           | 100W                  |
| Materials:         | Aluminium             |
| Led Color:         | 3000K / 4000K / 6500K |
| Product Dimension: | 330*220*46mm          |
| IP Code:           | 65                    |
| Fixation:          | Surface               |
| CRI:               | 80                    |
| Lumen Output:      | 13.000LM              |
| Frequency:         | 50/60 Hz              |
| Beam Angle:        | 90°                   |
| Net weight:        | 2.16kgs               |